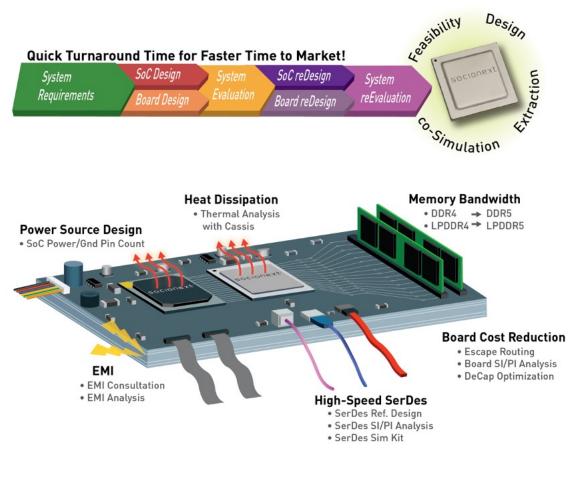

# Socionext's Engineering Expertise and Design Services

(View larger image)

In addition to offering proprietary and patented technology, Socionext engages with top foundries to develop ASICs on the leading 7/6/5nm process nodes that meet the growing demand and challenging requirements from hyperscale cloud and telecommunication service providers seeking custom cloud and 5G silicon designs for their emerging products and applications.