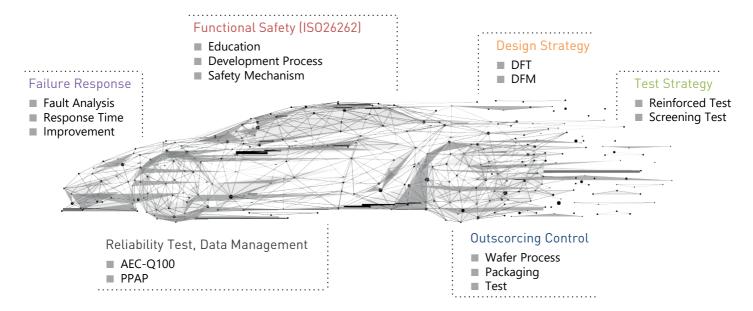

With a large portfolio of silicon-proven IP, Socionext can support you in selecting the most suitable IP for your designs. As an early adopter of the latest semiconductor processes, we have extensive experience in building SoCs using the world's most advanced processes, down to 2nm. Our long-established design flow for Functional Safety allows us to provide ASIL-relevant ICs. Trust us to turn your innovative ideas into high-performance silicon solutions. With our Solution SoCs, customization meets excellence.