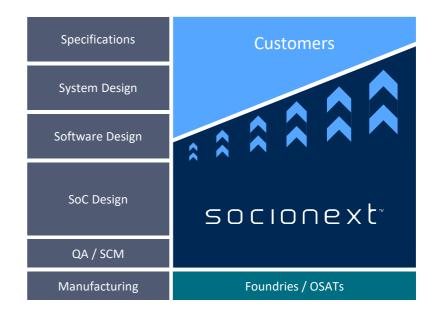

Socionext handles all aspects of your SoC, from system architecture definition and chip implementation to semiconductor production, packaging, and manufacturing tests, delivering qualified and tested ICs. We also manage the entire quality control chain, including handling returns from the field.

#### What is Solution SoC?

In 2023, Socionext introduced its groundbreaking "Solution SoC" model for custom SoC design. Solution SoCs are fully-customized system-on-chip solutions that we create and deliver based on our customers' unique requirements. With Solution SoC, we collaborate closely with our customers to develop these SoCs, ensuring an optimal and precisely tailored IC for their systems. Socionext's platform approach which bases any custom design on proven architectures, guarantees fast turnaround times, optimized performance, and cost-efficiency.